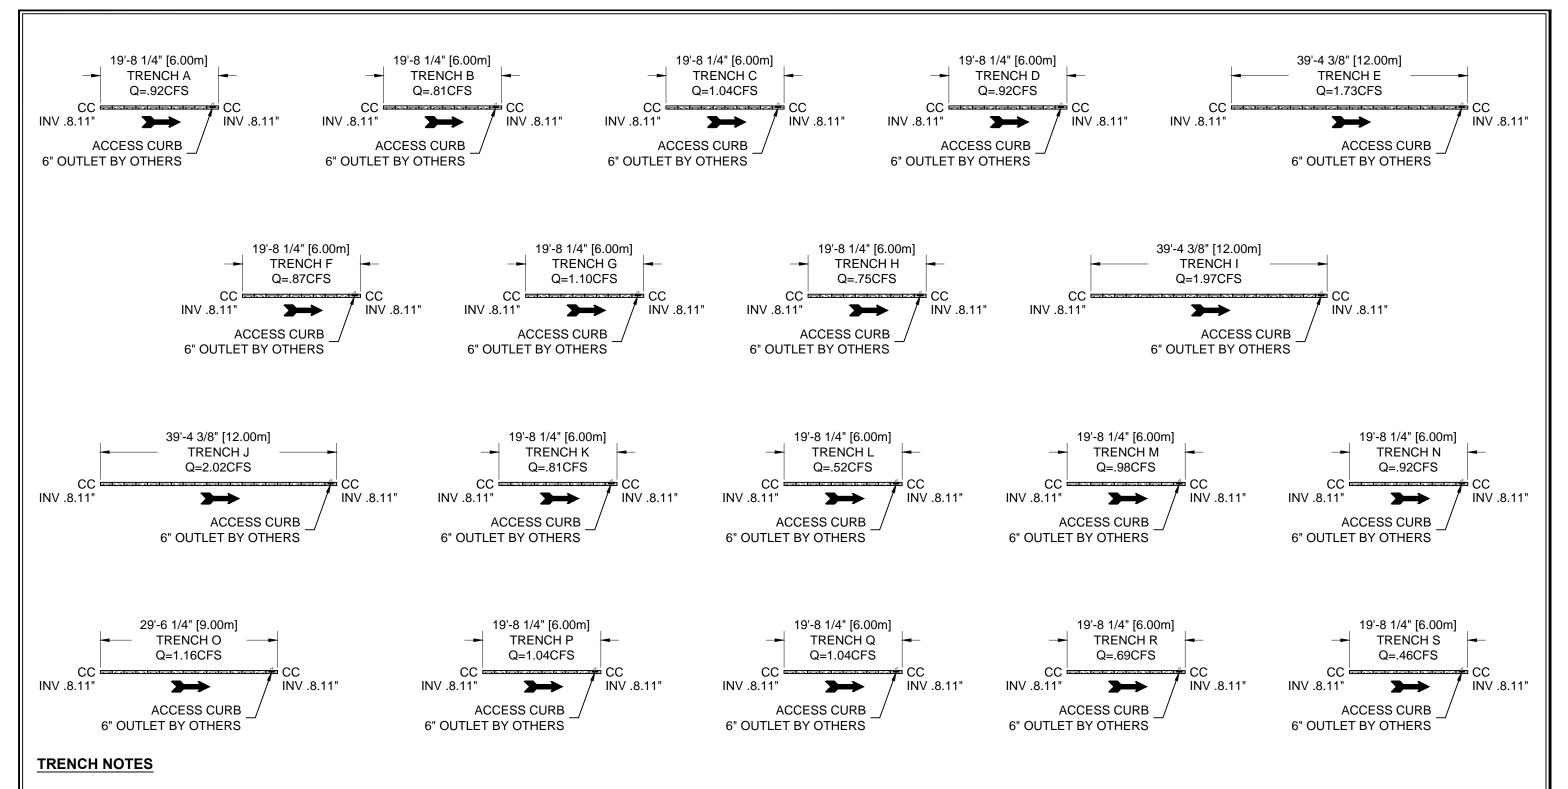

- 1. Q = REQUIRED DISCHARGE CAPACITY.
- 2. DISCHARGE CAPACITY OF TRENCH APPROXIMATELY 0.47 CFS.

| LEGEND                                                |                                                                                                 |  |  |  |  |
|-------------------------------------------------------|-------------------------------------------------------------------------------------------------|--|--|--|--|
| CHANNEL CENTER LINE INSTALLATION DIRECTION OF CHANNEL | CC = CLOSING CAP OC = OUTLET CAP INV = INVERT HP = HIGH POINT LP = LOW POINT BO = BOTTOM OUTLET |  |  |  |  |